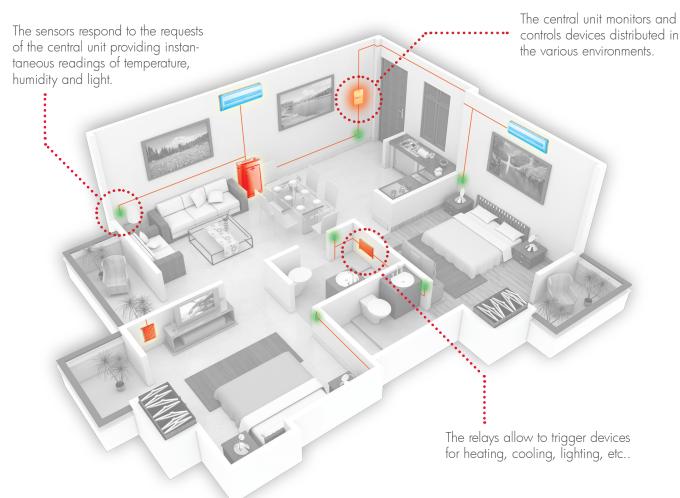

## SESC SMART ENERGY SYSTEM CONTROLLER

The Smart Energy System Controller allows you to intelligently manage the energy used in home and work environments, monitoring a number of sensors for temperature, humidity and light, and implementing control logic on windows, blinds, air conditioning, heating, lighting, etc.. The bus connection allows communication between devices and simplifies installation. The central unit collects at predefined intervals the sensor readings, which are periodically downloaded from a remote server via Internet. The user can then interact with the system via PC, smartphone or tablet viewing current and historical data and setting the logic of automated management.