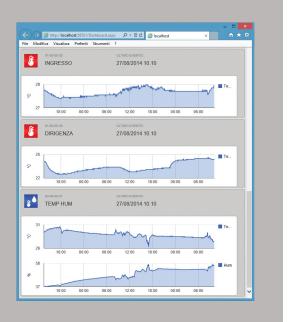

▲ The management of the SESC systems installed is independent of the operating system: you just need a browser that supports HTML5.

SESC

- Real-time control from PCs, tablets and smart phones through a web browser
- Login with secure authentication
- Different privileges (user, installer, service provider)
- Add, remove, and edit new or existing sensors and relays
- View and download current and historical data by selecting a date range
- Setting thresholds and profiles implementation for automated management system
- Flexible and customizable system