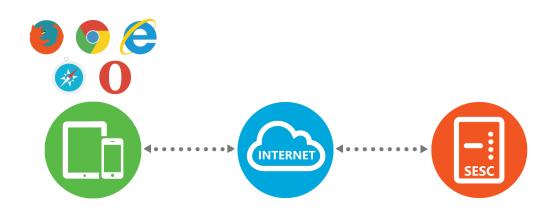

▲ The management of the SESC systems installed is independent of the operating system: you just need a browser that supports HTML5.

SESC

- Real-time control from PCs, tablets and smart phones through a web browser
- Login with secure authentication
- Different privileges (user, installer, service provider)
- Add, remove, and edit new or existing sensors and relays
- View and download current and historical data by selecting a date range
- Setting thresholds and profiles implementation for automated management system
- Flexible and customizable system